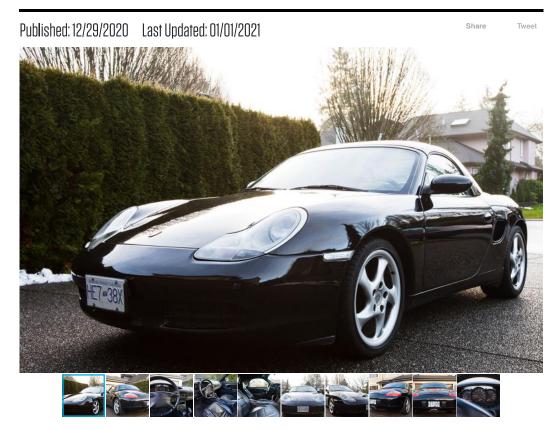

## 1999 Boxster

\$9,900

Ad#: 48129

**Mileage:** 364,000

**Exterior:** Black

**Generation: 986** 

**Interior:** Black

**Transmission:** 5-Speed manual

**Body Style:** Cabriolet

YOU MUST BE A MEMBER OF PCA TO CONTACT SELLER, OR JOIN OUR PCA TEST DRIVE PROGRAM

LOGIN TO CONTACT SELLER

**About This Car** 

If you are looking for a Porsche that you can drive every day of the year, then this is the one. This has been my daily driver for the past 4 years.

Currently has the factory hardtop installed, which can be removed in under 2 minutes to reveal the stowed away black soft top.

This Boxster also has the coveted Litronic headlights, sport 18" wheels, clear factory tail lights, and the triple black colour combination.